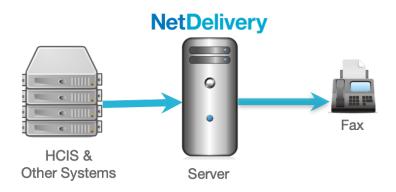

## Automated distribution of hospital reports

Hospitals require the ability to distribute patient information and reports to providers and partners. NetDelivery Fax Only intelligent report distribution enables hospitals to simply and reliably send information from your healthcare information systems to the recipient's fax machine. The Fax Only configuration is the most affordable way to take advantage of the communication efficiency that NetDelivery brings to hospitals.

#### **DOCUMENT DISTRIBUTION & MUCH MORE**

NetDelivery Fax Only enables organizations to improve their fax delivery by automatically identifying recipients and utilizing their system-validated numbers to ensure accurate delivery. The system will track all fax activity and can notify users and/or administrators of successful or unsuccessful delivery. Authorized users can view the fax queue and resend faxes on demand.